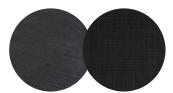

### Available in

FRAME - FINISHING

HFTB C145 teak brushed salty white FR

HFTB CF165 teak brushed toscana FR

HFTS T007 teak scuro textiles black

## Suggested colour combinations

SD SALTY WHITE 2

manutti.com

designed by Matthew Townsend