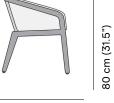

Dining chair



designed by Matthew Townsend





### Available in

FRAME - FINISHING



HFTB C145 teak brushed salty white FR



HFTB CF165 teak brushed toscana FR



HFTS T007 teak scuro textiles black

## Suggested colour combinations



SD SALTY WHITE 2



manutti.com





designed by Matthew Townsend



## **Technical drawing**







66 cm (26.0")

68 cm (26.8")

#### Maintenance

To maintain and protect your Manutti pieces, we've developed a series of products that will guarantee their extended lifespan and your carefree enjoyment for many years to come.

- Manutti Care line kit
- <u>Cushion Boxes</u>
- Protective Covers

# Manutti





designed by Matthew Townsend



# More in this collection



# Matching collections