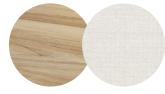

### Available in

FRAME - FINISHING

HFTB C145 teak brushed salty white FR

HFTB CF165 teak brushed toscana FR

HFTS T007 teak scuro textiles black

## Suggested colour combinations

SD SALTY WHITE 2

manutti.com

designed by Matthew Townsend