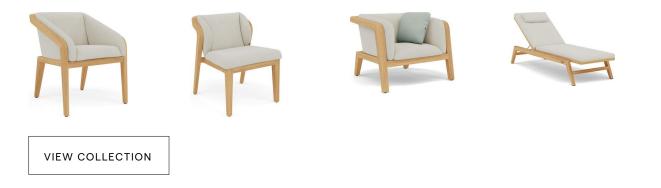

Dining chair



designed by Matthew Townsend





### Available in

FRAME - FINISHING



HFTB C145 teak brushed salty white FR



HFTB CF165 teak brushed toscana FR



HFTS T007 teak scuro textiles black

## Suggested colour combinations



SD SALTY WHITE 2



manutti.com





designed by Matthew Townsend



## **Technical drawing**







66 cm (26.0")

68 cm (26.8")

#### Maintenance

To maintain and protect your Manutti pieces, we've developed a series of products that will guarantee their extended lifespan and your carefree enjoyment for many years to come.

- Manutti Care line kit
- <u>Cushion Boxes</u>
- Protective Covers

# Manutti





designed by Matthew Townsend



# More in this collection



# Matching collections