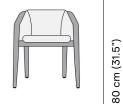

Dining chair



designed by Matthew Townsend





### Available in

FRAME - FINISHING



HFTB C145 teak brushed salty white FR



HFTB CF165 teak brushed toscana FR



HFTS T007 teak scuro textiles black

## Suggested colour combinations



SD SALTY WHITE 2



manutti.com





designed by Matthew Townsend



## **Technical drawing**







66 cm (26.0")

68 cm (26.8")

#### Maintenance

To maintain and protect your Manutti pieces, we've developed a series of products that will guarantee their extended lifespan and your carefree enjoyment for many years to come.

- Manutti Care line kit
- <u>Cushion Boxes</u>
- Protective Covers

# Manutti





designed by Matthew Townsend



# More in this collection



# Matching collections