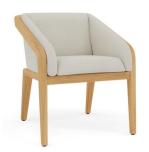

Dining chair

designed by Matthew Townsend

# Manutti

designed by Matthew Townsend