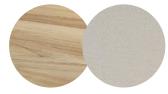

### Available in

FRAME - FINISHING

HFTB C145 teak brushed salty white FR

HFTB CF165 teak brushed toscana FR

HFTS T007 teak scuro textiles black

## Suggested colour combinations

SD SALTY WHITE 2

manutti.com

designed by Matthew Townsend