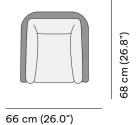

Dining chair



designed by Matthew Townsend





### Available in

FRAME - FINISHING



HFTB C145 teak brushed salty white FR



HFTB CF165 teak brushed toscana FR



HFTS T007 teak scuro textiles black

## Suggested colour combinations



SD SALTY WHITE 2



manutti.com





designed by Matthew Townsend



## **Technical drawing**







66 cm (26.0")

68 cm (26.8")

#### Maintenance

To maintain and protect your Manutti pieces, we've developed a series of products that will guarantee their extended lifespan and your carefree enjoyment for many years to come.

- Manutti Care line kit
- <u>Cushion Boxes</u>
- Protective Covers

# Manutti





designed by Matthew Townsend



# More in this collection



# Matching collections