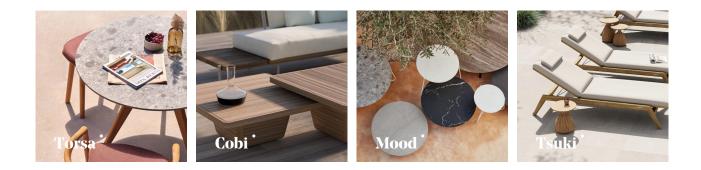

Dining chair



designed by Matthew Townsend





### Available in

FRAME - FINISHING



HFTB C145 teak brushed salty white FR



HFTB CF165 teak brushed toscana FR



HFTS T007 teak scuro textiles black

## Suggested colour combinations



SD SALTY WHITE 2



manutti.com





designed by Matthew Townsend



## **Technical drawing**







66 cm (26.0")

68 cm (26.8")

#### Maintenance

To maintain and protect your Manutti pieces, we've developed a series of products that will guarantee their extended lifespan and your carefree enjoyment for many years to come.

- Manutti Care line kit
- <u>Cushion Boxes</u>
- Protective Covers

# Manutti





designed by Matthew Townsend



# More in this collection



# Matching collections